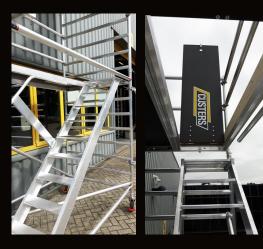

## **Zigzag and Parallel Stairway Tower**

Get up safely with full hands!

Custers Stairway Tower offers easy access to the work platform when materials have to be taken upwards.

The zigzag assembly offers a fast system due to the minimal number of parts.

The parallel assembly offers an every 2 meter resting platform, that can easily be upgraded to a working platform using the optional toeboard sets.

Instead of a fully closed work platform with the special stairway tower platform, a single platform can be used in combination with the optional centre guardrail.

## **Specifications**

- EN 1004 TÜV certified
- Zigzag assembly for quick access or working at only 1 level
- Parallel assembly with resting platforms on facade side
- Available in length: 1.8m and 2.5m
- Up to 14m working height inside
- Up to 10m working height outside
- Optional: centre guardrail instead of stairway tower platform
- Made in The Netherlands