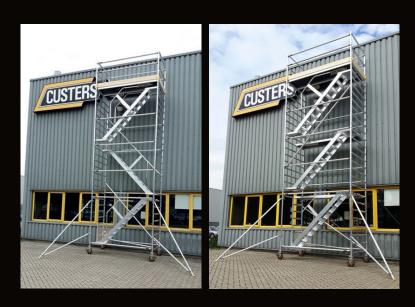

## **Zigzag and Parallel Stairway Tower**

Get up safely with full hands!

Custers Stairway Tower offers easy access to the work platform when materials have to be taken upwards.

The zigzag assembly offers a fast system due to the minimal number of parts.

The parallel assembly offers an every 2 meter resting platform, that can easily be upgraded to a working platform using the optional toeboard sets.

Instead of a fully closed work platform with the special stairway tower platform, a single platform can be used in combination with the optional centre guardrail.

## **Specifications**

- EN 1004 TÜV certified
- Zigzag assembly for quick access or working at only 1 level
- Parallel assembly with resting platforms on facade side
- Available in length: 1.8m and 2.5m
- Up to 14m working height inside
- Up to 10m working height outside
- Optional: centre guardrail instead of stairway tower platform
- Made in The Netherlands